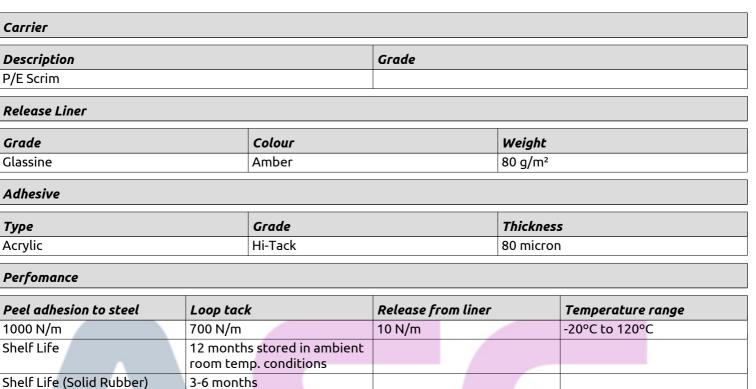

## Specification Sheet / 01 **KT82E Acrylic Scrim**

Change Control Date Change 03/09/2013 Created

Туре

The above figures are average values.

We recommend that you examine any material you select to ensure its suitability for your application. Tolerance(s) applied in accordance with ASG specification No WI007 (https://bit.ly/3nKm6Hj) unless otherwise stated. Our standard terms and conditions of trading (https://bit.ly/3b3mThw) apply at all times.