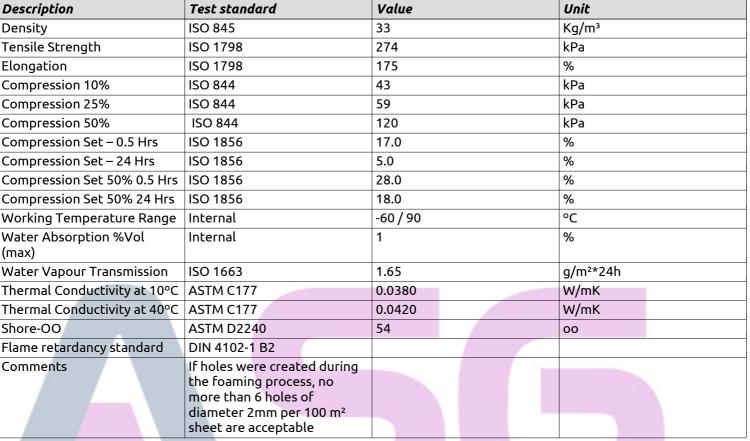

## Specification Sheet / 01 A341-30kg FR Closed Cell Cross-Linked Polyethylene Foam Block

| 19/02/2014 Created | Change Control Date |  |  | Change  |  |  |  |  |
|--------------------|---------------------|--|--|---------|--|--|--|--|
|                    | 19/02/2014          |  |  | Created |  |  |  |  |

The above figures are average values.

We recommend that you examine any material you select to ensure its suitability for your application. Tolerance(s) applied in accordance with ASG specification No WI007 (https://bit.ly/3nKm6Hj) unless otherwise stated. Our standard terms and conditions of trading (https://bit.ly/3b3mThw) apply at all times.