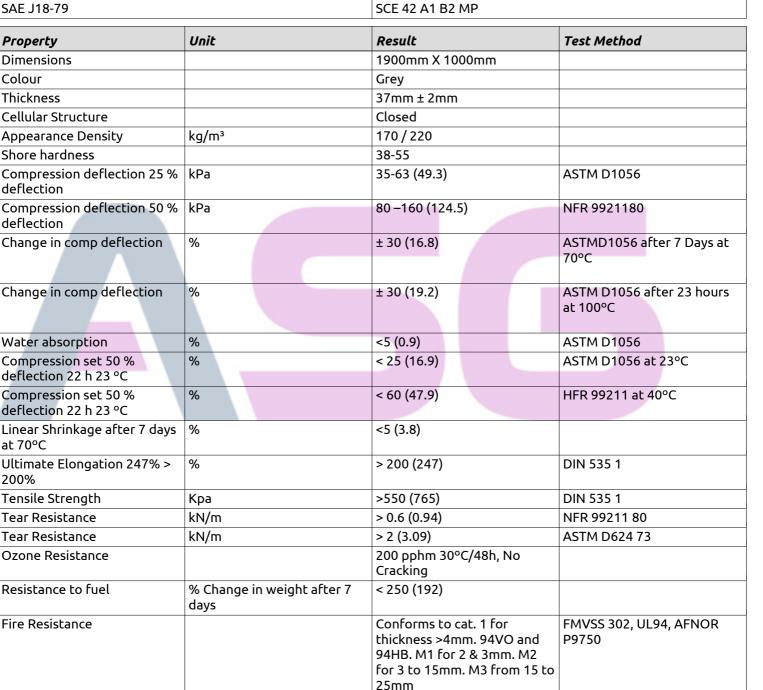

## Specification Sheet / 01 A311 FR (S) Closed Cell Expanded Neoprene

Non Corrosive

-40°C to +115°C

http://www.advancedseals.co.uk

2 A2 A1 B2 MP

3C 08 B4

Specification according to:

Corrosion on silver & copper

Continuous

Temperature Range

Certified EN 45-545-2

AFNOR NFR99-211-80

ASTM D1056-85

Polymer Works, Hope Street Dudley, West Midlands DY2 8RS

t: 01384 252555 f: 01384 252373 e: technical@advancedseals.co.uk